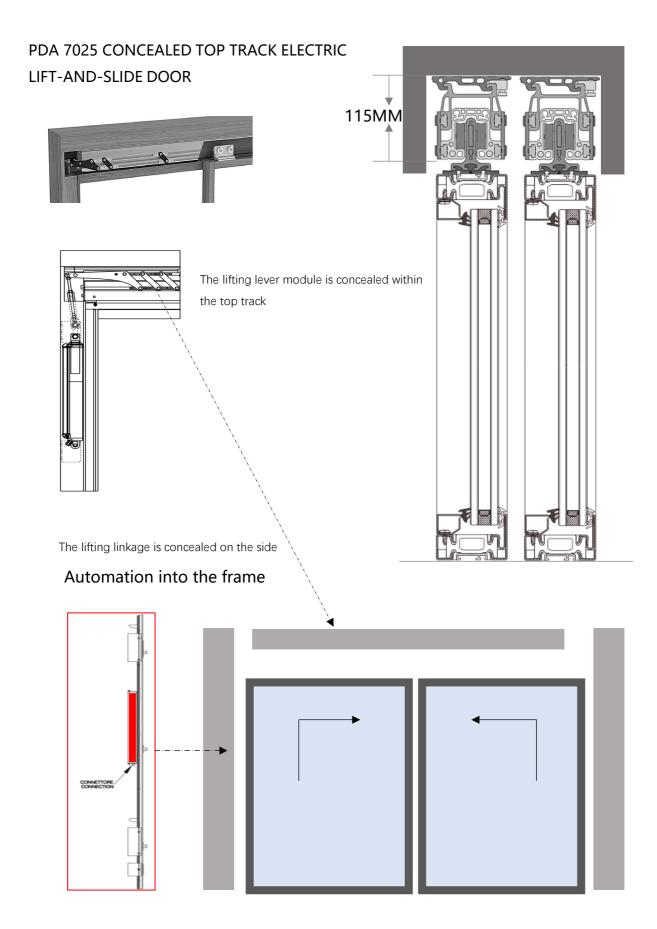

# PDA 7025 CONCEALED TOP TRACK ELECTRIC LIFT-AND-SLIDE DOOR SYSTEM

### PDA Concealed Top Track Electric Lift-and-Slide Door **Product Description:**

MAX The frame is made from steel thermal break energy-efficient profiles, 400 KGoffering high strength and thermal insulation. The ultra-narrow frame design maximizes the light opening, allowing for abundant natural light. Both the top track and side frames feature a concealed design, further enhancing the visible light area. The lift-and-slide function, combined with an electric control hardware system, ensures effortless operation. The trackless design improves ground accessibility.