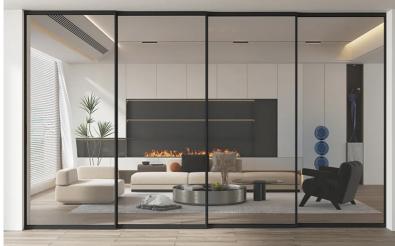

# PDA 7025 CONCEALED TOP TRACK ELECTRIC LIFT-AND-SLIDE DOOR SYSTEM

### PDA Concealed Top Track Electric Lift-and-Slide Door **Product Description:**

MAX The frame is made from steel thermal break energy-efficient profiles, 400 KGoffering high strength and thermal insulation. The ultra-narrow frame design maximizes the light opening, allowing for abundant natural light. Both the top track and side frames feature a concealed design, further enhancing the visible light area. The lift-and-slide function, combined with an electric control hardware system, ensures effortless operation. The trackless design improves ground accessibility.