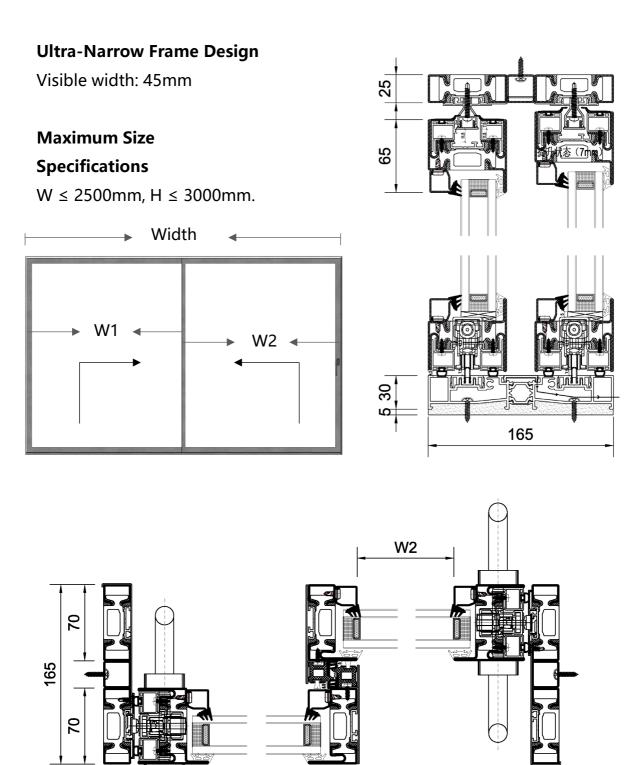

#### PDA Steel Lift-and-Slide Door Product Description:

The frame is constructed from steel thermal break energy-efficient profiles, providing high strength and thermal insulation. The ultra-narrow frame design maximizes the light opening, allowing for expansive natural light. Glass Thickness Range: 25mm - 45mmMaximum Single Panel Dimensions:  $W \le 2500mm$ ,  $H \le 3000mm$ Stainless Steel Frame Option Available. Overall Single Panel Weight Capacity: 300kg. Utilizes specialized lift-and-slide hardware for superior sealing performance. MAX 300KG

### PDA 7025 STEEL MANUAL LIFT-AND-SLIDE DOOR SYSTEM

45

W1

25

65

SLIM65 STEEL FOLDING DOOR SYSTEM Node details