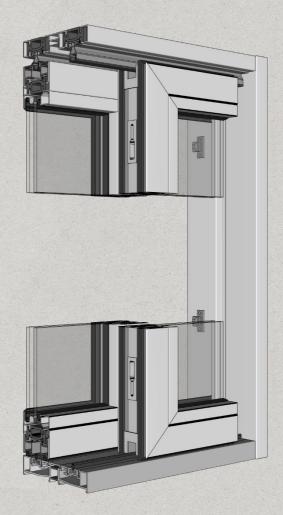

# PDA 7025 CONCEALED TOP TRACK ELECTRIC LIFT-AND-SLIDE DOOR SYSTEM

### PDA Concealed Top Track Electric Lift-and-Slide Door **Product Description:**

MAX The frame is made from steel thermal break energy-efficient profiles, 400 KGoffering high strength and thermal insulation. The ultra-narrow frame design maximizes the light opening, allowing for abundant natural light. Both the top track and side frames feature a concealed design, further enhancing the visible light area. The lift-and-slide function, combined with an electric control hardware system, ensures effortless operation. The trackless design improves ground accessibility.