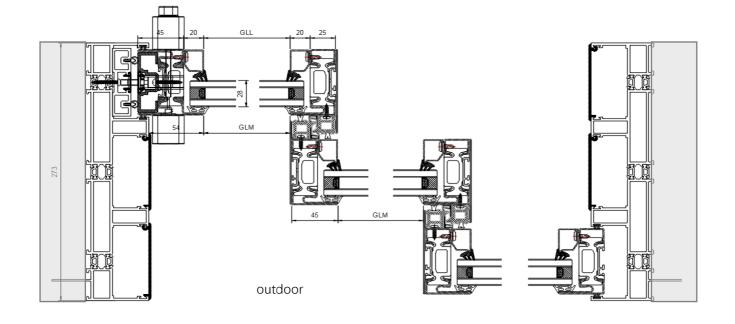

### PDA 7025 STEEL MANUAL LIFT-AND-SLIDE DOOR SYSTEM

45

W1

25

65

SLIM65 STEEL FOLDING DOOR SYSTEM Node details