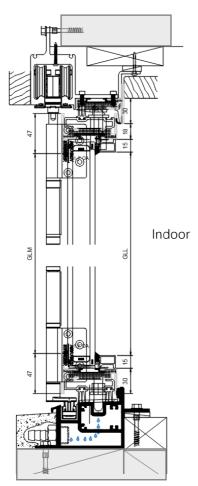

### PDA 7025 STEEL MANUAL LIFT-AND-SLIDE DOOR SYSTEM

45

W1

25

65

SLIM65 STEEL FOLDING DOOR SYSTEM Node details